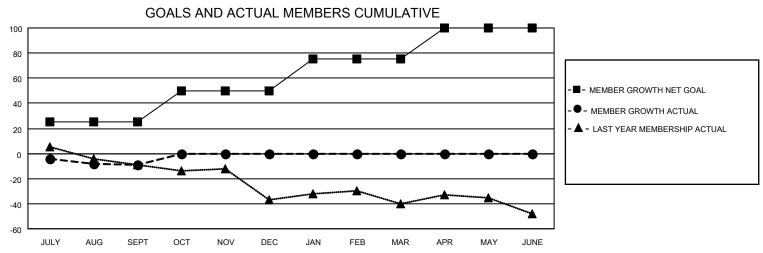

## MONTHLY MEMBERSHIP PROGRESS REPORT

LOCATION IDAHO District 39 W Results as of: 9/30/2022

| Clubs RESULTS FOR 2022-2023 |   |   |   | Members RESULTS FOR 2022-2023 |    |    |    |
|-----------------------------|---|---|---|-------------------------------|----|----|----|
|                             |   |   |   |                               |    |    |    |
| JULY/AUG/SEPT               | 0 | 0 | 0 | JULY/AUG/SEPT                 | 25 | 13 | 19 |
| OCT/NOV/DEC                 | 0 | 0 | 0 | OCT/NOV/DEC                   | 25 | 0  | 0  |
| JAN/FEB/MAR                 | 0 | 0 | 0 | JAN/FEB/MAR                   | 25 | 0  | 0  |
| APR/MAY/JUNE                | 1 | 0 | 0 | APR/MAY/JUNE                  | 25 | 0  | 0  |